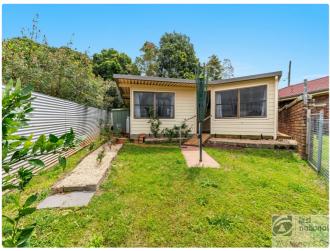

The recently renovated bathroom includes a walk-in shower, while fresh paint and new vinyl flooring throughout the home give it a contemporary and welcoming feel. Step outside to the oversized Queensland room � perfect for family gatherings and entertaining � overlooking a fenced yard, perfect for a family pet or your own vegetable garden.