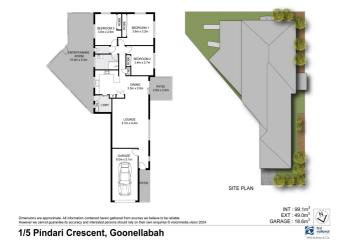

## **Property Details**

1/5 Pindari Crescent, Goonellabah

**SPACIOUS 3 BEDROOM DUPLEX WITH MODERN UPGRADES** 

3 **1** 1 **1** 1 **2** 

This generously sized three-bedroom duplex offers comfort and convenience in every corner. Each bedroom is fitted with built-in wardrobes, while the open-plan lounge and dining room provides ample space to relax or entertain, complete with air conditioning for year-round comfort. The modern kitchen features a gas cooktop and electric oven, ideal for the home chef.

The recently renovated bathroom includes a walk-in shower, while fresh paint and new vinyl flooring throughout the home give it a contemporary and welcoming feel. Step outside to the oversized Queensland room � perfect for family gatherings and entertaining � overlooking a fenced yard, perfect for a family pet or your own vegetable garden.

Additional features include a single lock-up garage with a remote opener, a 19-panel solar power system, and solar hot water, making this home both energy-efficient and practical. This well-presented duplex is move-in ready and designed for modern living!