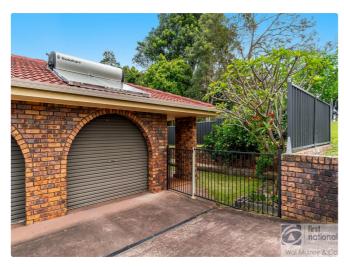

## **Property Details**

1/5 Pindari Crescent, Goonellabah

**SPACIOUS 3 BEDROOM DUPLEX WITH MODERN UPGRADES** 

3 **1** 1 **1** 1 **2** 

This generously sized three-bedroom duplex offers comfort and convenience in every corner. Each bedroom is fitted with built-in wardrobes, while the open-plan lounge and dining room provides ample space to relax or entertain, complete with air conditioning for year-round comfort. The modern kitchen features a gas cooktop and electric oven, ideal for the home chef.

Additional features include a single lock-up garage with a remote opener, a 19-panel solar power system, and solar hot water, making this home both energy-efficient and practical. This well-presented duplex is move-in ready and designed for modern living!