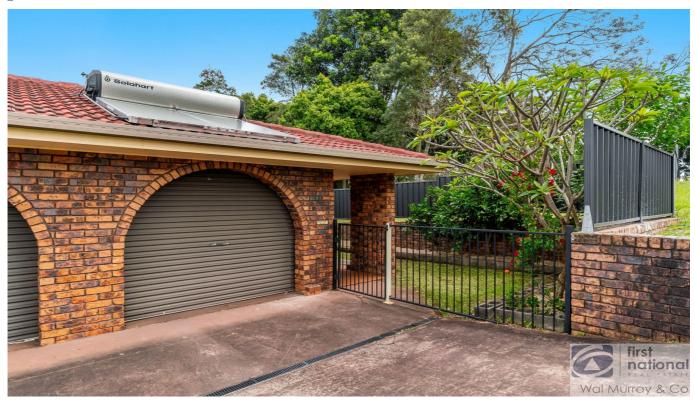

## **Property Details**

1/5 Pindari Crescent, Goonellabah

**SPACIOUS 3 BEDROOM DUPLEX WITH MODERN UPGRADES** 

3 **1** 1 **1** 1 **2** 

This generously sized three-bedroom duplex offers comfort and convenience in every corner. Each bedroom is fitted with built-in wardrobes, while the open-plan lounge and dining room provides ample space to relax or entertain, complete with air conditioning for year-round comfort. The modern kitchen features a gas cooktop and electric oven, ideal for the home chef.

Additional features include a single lock-up garage with a remote opener, a 19-panel solar power system, and solar hot water, making this home both energy-efficient and practical. This well-presented duplex is move-in ready and designed for modern living!