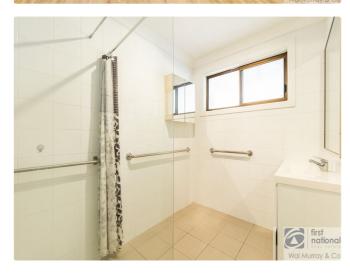

The recently renovated bathroom includes a walk-in shower, while fresh paint and new vinyl flooring throughout the home give it a contemporary and welcoming feel. Step outside to the oversized Queensland room � perfect for family gatherings and entertaining � overlooking a fenced yard, perfect for a family pet or your own vegetable garden.