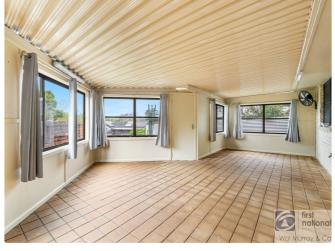

The recently renovated bathroom includes a walk-in shower, while fresh paint and new vinyl flooring throughout the home give it a contemporary and welcoming feel. Step outside to the oversized Queensland room � perfect for family gatherings and entertaining � overlooking a fenced yard, perfect for a family pet or your own vegetable garden.