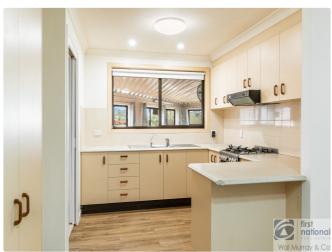

## **Property Details**

1/5 Pindari Crescent, Goonellabah

**SPACIOUS 3 BEDROOM DUPLEX WITH MODERN UPGRADES** 

3 **1** 1 **1** 1 **2** 

This generously sized three-bedroom duplex offers comfort and convenience in every corner. Each bedroom is fitted with built-in wardrobes, while the open-plan lounge and dining room provides ample space to relax or entertain, complete with air conditioning for year-round comfort. The modern kitchen features a gas cooktop and electric oven, ideal for the home chef.