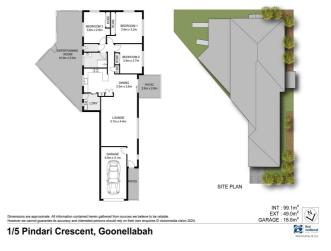

## **Property Details**

1/5 Pindari Crescent, Goonellabah

**SPACIOUS 3 BEDROOM DUPLEX WITH MODERN UPGRADES** 

3 **1** 1 **1** 1 **2** 

This generously sized three-bedroom duplex offers comfort and convenience in every corner. Each bedroom is fitted with built-in wardrobes, while the open-plan lounge and dining room provides ample space to relax or entertain, complete with air conditioning for year-round comfort. The modern kitchen features a gas cooktop and electric oven, ideal for the home chef.

The recently renovated bathroom includes a walk-in shower, while fresh paint and new vinyl flooring throughout the home give it a contemporary and welcoming feel. Step outside to the oversized Queensland room � perfect for family gatherings and entertaining � overlooking a fenced yard, perfect for a family pet or your own vegetable garden.

Additional features include a single lock-up garage with a remote opener, a 19-panel solar power system, and solar hot water, making this home both energy-efficient and practical. This well-presented duplex is move-in ready and designed for modern living!